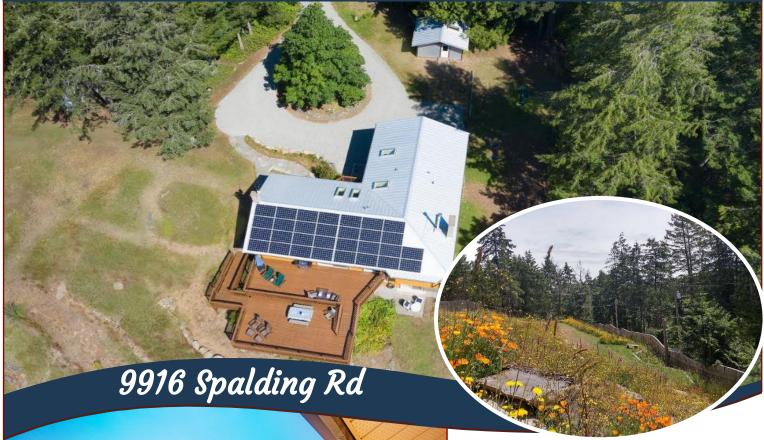

## Beautiful Self-Sufficient Living!

to grow your own food! South-facing 4 br, 2 bath home has been meticulously maintained and upgraded with the utmost attention to sustainability. The solar panels generate enough energy to supply the house and send excess energy back into the grid. 400K in upgrades include new roof, flooring, electrical, windows, doors, and high-efficiency woodstoves, as well as renovated bathrooms, upgraded insulation, and much more. The fully fenced 2.45 acre property is thoughtfully landscaped with meandering paths, fruit trees, and a pond, and is garden-ready with water pipes throughout the property. With zoning that allows for a 753 sq ft cottage, this beautiful home would be ideal for a multigenerational family, rental opportunity, or space for your family to grow. This home is completely accessible, and is the perfect place to age-in-place or raise a family. Come view this unique opportunity for a self-sufficient lifestyle on sunny South Pender.

# Plot Plan and Aerial View

Hope Bay: 250-629-3166 Sidney: 250-656-5062 info@DocksideRealty.ca