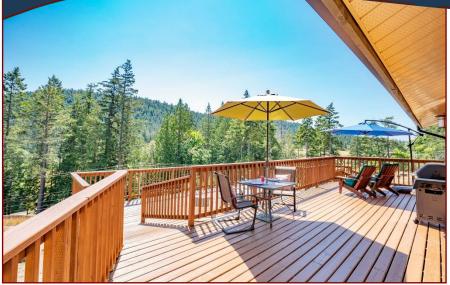

## Beautiful Self-Sufficient Living!

to grow your own food! South-facing 4 br, 2 bath home has been meticulously maintained and upgraded with the utmost attention to sustainability. The solar panels generate enough energy to supply the house and send excess energy back into the grid. 400K in upgrades include new roof, flooring, electrical, windows, doors, and high-efficiency woodstoves, as well as renovated bathrooms, upgraded insulation, and much more. The fully fenced 2.45 acre property is thoughtfully landscaped with meandering paths, fruit trees, and a pond, and is garden-ready with water pipes throughout the property. With zoning that allows for a 753 sq ft cottage, this beautiful home would be ideal for a multigenerational family, rental opportunity, or space for your family to grow. This home is completely accessible, and is the perfect place to age-in-place or raise a family. Come view this unique opportunity for a self-sufficient lifestyle on sunny South Pender.