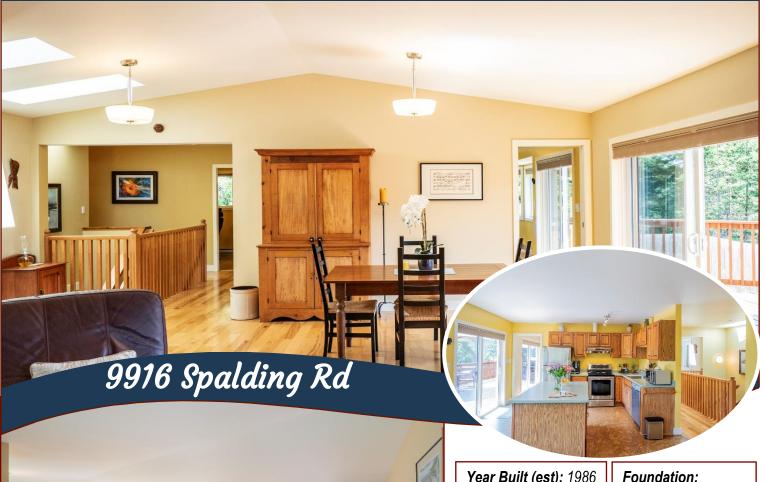

## Beautiful Self-Sufficient Living!

to grow your own food! South-facing 4 br, 2 bath home has been meticulously maintained and upgraded with the utmost attention to sustainability. The solar panels generate enough energy to supply the house and send excess energy back into the grid. 400K in upgrades include new roof, flooring, electrical, windows, doors, and high-efficiency woodstoves, as well as renovated bathrooms, upgraded insulation, and much more. The fully fenced 2.45 acre property is thoughtfully landscaped with meandering paths, fruit trees, and a pond, and is garden-ready with water pipes throughout the property. With zoning that allows for a 753 sq ft cottage, this beautiful home would be ideal for a multigenerational family, rental opportunity, or space for your family to grow. This home is completely accessible, and is the perfect place to age-in-place or raise a family. Come view this unique opportunity for a self-sufficient lifestyle on sunny South Pender.

# Property Details

Year Built (est): 1986

Lot Acres: 2.45

Bedrooms: 4

Bathrooms: 2

**Fin SqFt:** 2,545

Unfin SqFt: 800

Bsmt: None